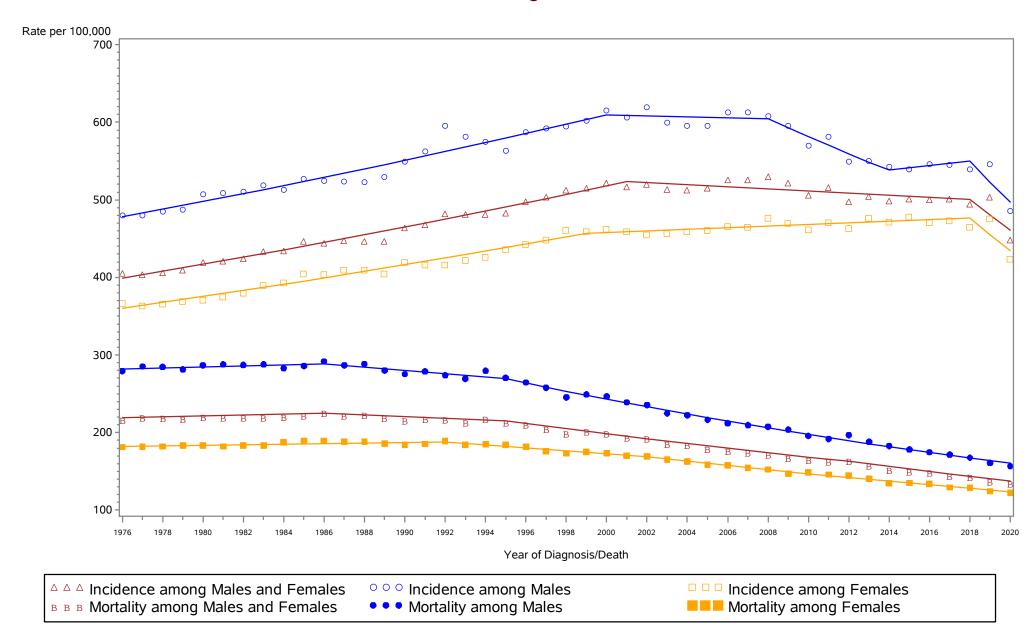

## All Invasive Malignant Tumors



## All Invasive Malignant Tumors



## All Invasive Malignant Tumors



## Oral cavity and pharynx



## Oral cavity and pharynx



## Oral cavity and pharynx



## Esophagus



## Esophagus



## Esophagus



#### Stomach



#### Stomach



#### Stomach



#### Colorectal



#### Colorectal



#### Colorectal



## Liver / intrahepatic bile duct



## Liver / intrahepatic bile duct



## Liver / intrahepatic bile duct



### **Pancreas**



#### **Pancreas**



#### **Pancreas**



## Larynx



### Larynx



### Larynx



## Lung and bronchus



# Lung and bronchus



## Lung and bronchus



#### Melanoma of the skin



#### Melanoma of the skin



#### Melanoma of the skin



#### Female breast



#### Female breast



### Female breast



### Cervix uteri



### Cervix uteri



### Cervix uteri



### Corpus uterus and NOS



### Corpus uterus and NOS