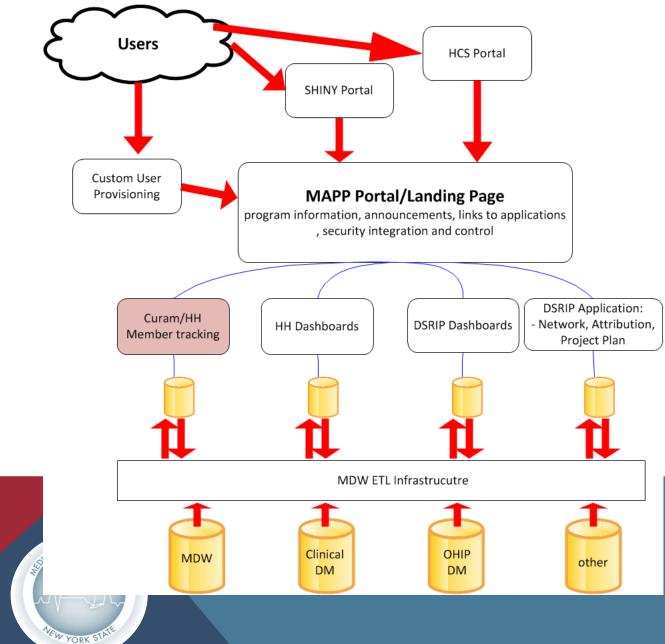

#### MAPP HIGH LEVEL CONCEPTUAL DIAGRAM

#### WHAT IS MAPP

- MAPP: Medicaid Analytics Performance Portal
- MAPP supports both Health Homes and DSRIP performance management technology needs
- MAPP Technology:
  - Serve as retail front-end to the Medicaid Data Warehouse for PPS / Health Home community
  - Robust dashboard capabilities provided by Salient
  - Online tools available in portal technology to support DSRIP
  - Health Homes Business and Care Management Functionality
  - Data management and analytics to drive performance