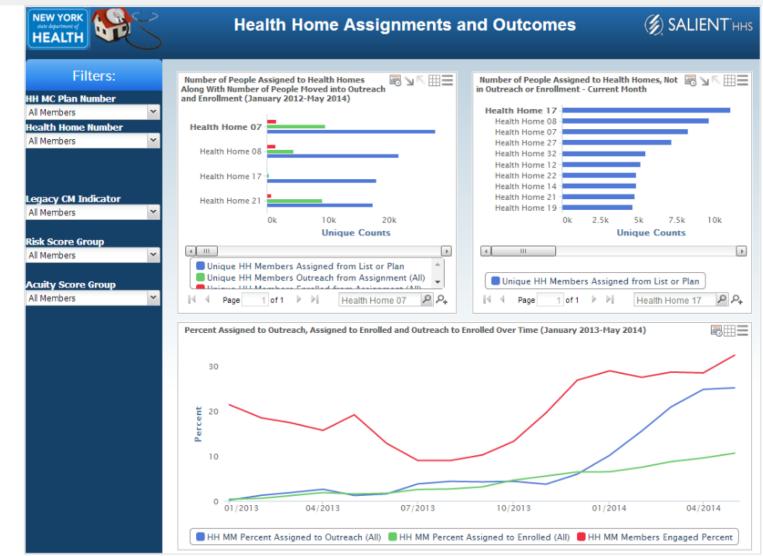

#### SAMPLE HEALTH HOME DASHBOARD

🏠 Dashboards Edit

Help-

## HOW SALIENT ANALYTICS DATA CAN BE USED

- Continuous Program Oversight to identify whether the health home program is progressing towards its goals and at what pace
- Performance Profile/"Scorecard" to profile how well each health home is doing
- Trigger Events to identify at-risk health home enrollees
- Payment Integrity to detect improper health home payments
- Ad hoc Analyses
- And for providers to help understand their caseload, costs and utilization and better manage care and their business