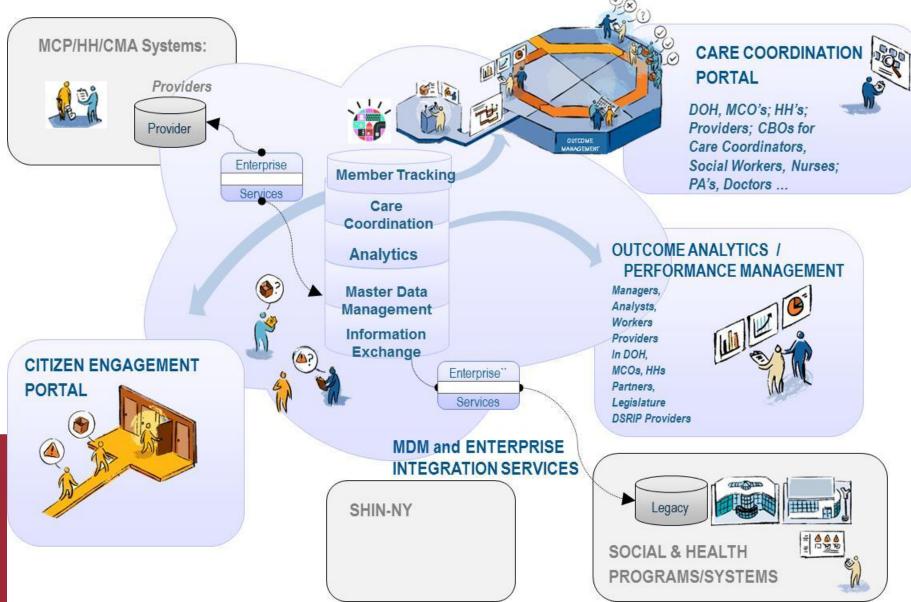

ide MAPP Background
- MAPP Health Homes Vision
- $\circ$  Health Homes Phase 1 Scope
- Timeline: What we've done, What's coming
- $\circ$  Health Homes Building Blocks
- Health Homes Salient Analytics
- $\circ~$  Prep for what's coming



#### WHAT IS MAPP

- MAPP: Medicaid Analytics Performance Portal
- MAPP supports both Health Homes and DSRIP performance management technology needs
- MAPP Technology:
  - Serve as retail front-end to the Medicaid Data Warehouse for PPS / Health Home community
  - Robust dashboard capabilities provided by Salient
  - Online tools available in portal technology to support DSRIP
  - Health Homes Business and Care Management Functionality
  - Data management and analytics to drive performance



#### MAPP HIGH LEVEL CONCEPTUAL DIAGRAM



# MAPP – HH Vision



## **PROJECT SCOPE FOR HEALTH HOMES PHASE 1**

Overall scope statement:

- Replace existing Member assignment and tracking system and its associated functionality
- Provide more timely access to data from Medicaid Data Warehouse
- Provide enhanced user access to include Care Management Agencies
- Dashboard / Analytics capabilities
- Design for DOH-HH-CMA interoperability



#### **DETAILED SCOPE FOR HEALTH HOMES PHASE 1**

More detailed scope categories are

- o Identification of Health Home eligible population
- Assigning eligible individuals to Health Homes
- Outreach of CMAs and Health Homes to potential members
- Enrolling an individual into a Health Home once outreach is complete
- o Referrals of potential members
- o Billing Support
- Transfer of individuals between health homes
-