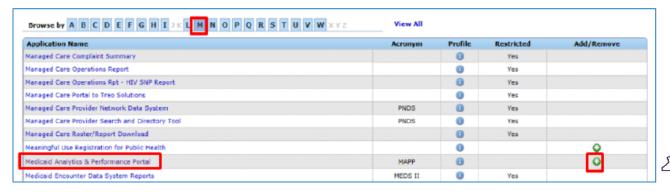

First start out by logging into your HCS account

Select My Content on the HCS Home page.

On the dropdown menu select All Applications.

• The Health Commerce System Applications page will display. Select the M button.

 Locate Medicaid Analytics Performance Portal link from the applications list. Select the plus (+) sign in the Add/Remove column to create a shortcut to MAPP on your HCS home page.

- MFA Information- If you have not completed your multi factor authentication you be directed there
  when you try to open the MAPP Application.
- Complete the required information on the MFA Information tab and select **Submit**