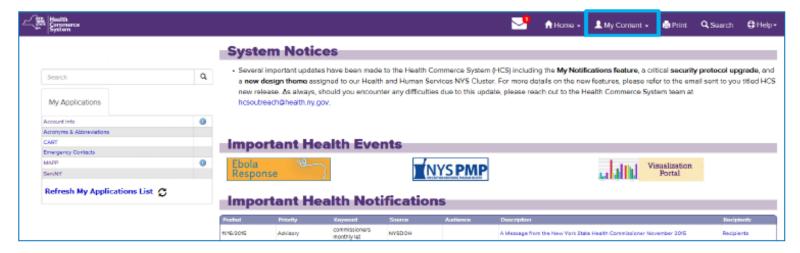

First start out by logging into your HCS account

Select My Content on the HCS Home page.

On the dropdown menu select All Applications.

• The Health Commerce System Applications page will display. Select the M button.