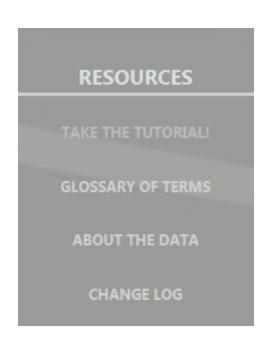

#### Dashboard Resources

- Take the Tutorial- This takes the user step by step through the capabilities of the dashboards including purpose of the dashboards, filters, knowledge manager information, timeframes, additional ways to display the data, and much more. Please make sure you take the tutorial to familiarize yourself with the dashboard functions.
- Glossary of Terms- A glossary that defines all software terms, workspace filters, dimensions, and measures used throughout the dashboards.
- **About the Data-** This document is a reference for users of the Salient Health Home Dashboards. It is intended to supplement the glossary of terms to provide guidance on some of the more complex data nuances.
- Change Log- The change log serves as a historical record of the changes, improvements, and additions that are being made to the Health Home Dashboards.