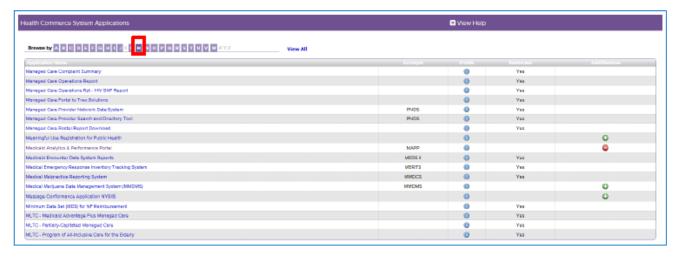

First start out by logging into your HCS account

Select My Content on the HCS Home page.

On the dropdown menu select All Applications.

• The Health Commerce System Applications page will display. Select the M button.

 Locate Medicaid Analytics Performance Portal link from the applications list. Select the plus (+) sign in the Add/Remove column to create a shortcut to MAPP on your HCS home page.

- MFA Information- If you have not completed your multi factor authentication you be directed there
  when you try to open the MAPP Application.
- Complete the required information on the MFA Information tab and select **Submit**