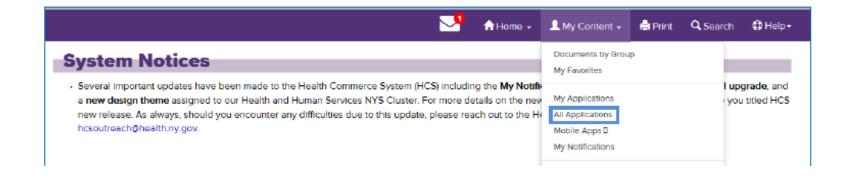

First start out by logging into your HCS account

Select My Content on the HCS Home page.

On the dropdown menu select All Applications.

• The Health Commerce System Applications page will display. Select the M button.