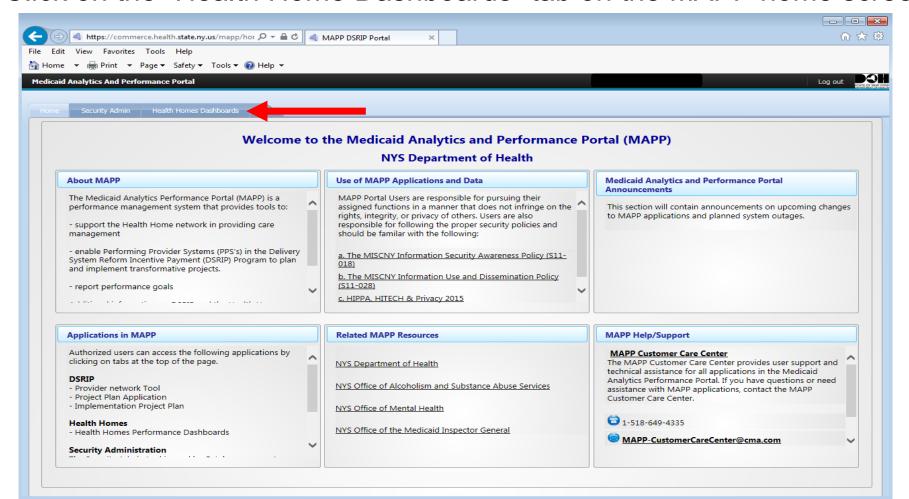

ssion Information     | MFA Information |
|--------------------------------------------------------|-------------------------------|----------------------------|-----------------|
| If it does not match, contact 1-8 driver license name. |                               | ne be updated to match the | ntinue the      |
| Date of Birth (YYYYMMDD): *                            |                               |                            |                 |
|                                                        |                               |                            |                 |
| Gender (M/F): *                                        |                               |                            |                 |

Click on the "Health Home Dashboards" tab on the MAPP home screen





#### Dashboard Resources



- Take the Tutorial- This takes the user step by step through the capabilities of the dashboards including purpose of the dashboards, filters, knowledge manager information, timeframes, additional ways to display the data, and much more. Please make sure you take the tutorial to familiarize yourself with the dashboard functions.
- Glossary of Terms- A glossary that defines all software terms, workspace filters, dimensions, and measures used throughout the dashboards.
- **About the Data-** This document is a reference for users of the Salient Health Home Dashboards. It is intended to supplement the glossary of terms to provide guidance on some of the more complex data nuances.
- Change Log- The change log serves as a historical record of the changes, improvem