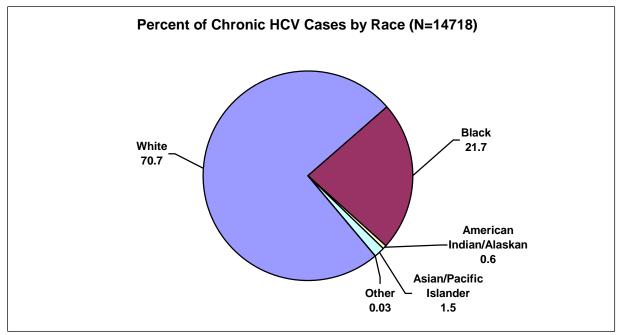

p | Ν     | %    | Ν      | %    | Ν     | %     |
| < 2       | 9     | 0.05 | 14     | 0.05 | 23    | 0.1   |
| 2-5       | 6     | 0.05 | 9      | 0.05 | 15    | 0.1   |
| 6-10      | 10    | 0.05 | 18     | 0.05 | 28    | 0.1   |
| 11-15     | 26    | 0.1  | 24     | 0.1  | 50    | 0.2   |
| 16-20     | 144   | 0.4  | 174    | 0.5  | 318   | 0.9   |
| 21-30     | 901   | 2.7  | 761    | 2.3  | 1662  | 4.9   |
| 31-40     | 2415  | 7.2  | 1758   | 5.2  | 4173  | 12.4  |
| 41-50     | 9013  | 26.8 | 4662   | 13.9 | 13675 | 40.6  |
| 51-60     | 7316  | 21.7 | 3105   | 9.2  | 10421 | 30.9  |
| >60       | 1792  | 5.3  | 1524   | 4.5  | 3316  | 9.9   |
| Total     | 21632 | 64.1 | 12049  | 35.9 | 33681 | 100.0 |

\*n missing age or gender=352

Figure 2: Confirmed cHCV Statewide by Race\*