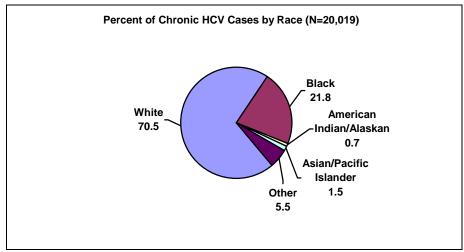

<sup>\*</sup>n missing age or gender=349

Figure 1: Confirmed cHCV Statewide by Race\*

<sup>\*</sup>n missing race=23,114