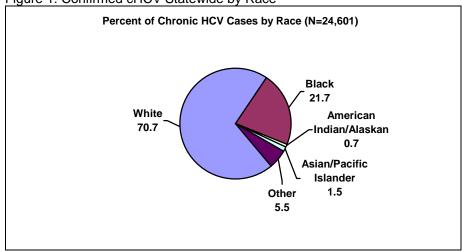

<sup>\*</sup>n missing age or gender=362

Figure 1: Confirmed cHCV Statewide by Race\*

<sup>\*</sup>n missing race=26,200