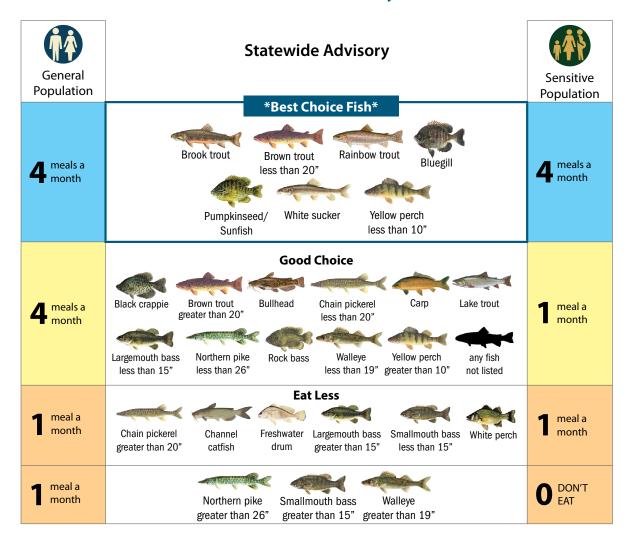

## **Orange County Fishing Waters**

NYS Department of Health Fish Advisories & Publicly Accessible Waters



# Southern Orange County Fishing Waters

NYS Department of Health Fish Advisories & Publicly Accessible Waters



# Newburgh Area Fishing Waters

NYS Department of Health Fish Advisories & Publicly Accessible Waters



#### Follow the Statewide Advisory for waters in blue:



### —— Follow these Specific Advisories for waters in purple

| Waterbody     | Fish           | General Population                                                          | Sensitive Population |
|---------------|----------------|-----------------------------------------------------------------------------|----------------------|
| Rio Reservoir | Yellow perch   | Greater than 10", up to 1 meal/month;<br>Less than 10", up to 4 meals/month | Up to 1 meal/month   |
|               | All other fish | See Statewide Advice                                                        |                      |