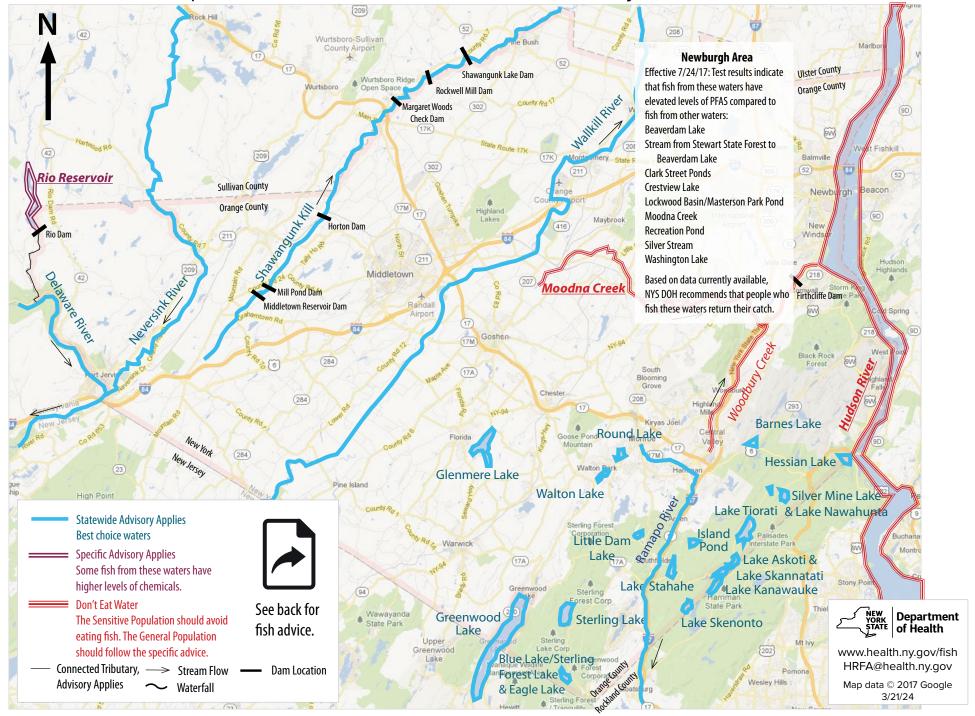

## **Orange County Fishing Waters**

NYS Department of Health Fish Advisories & Publicly Accessible Waters

#### Follow the Statewide Advisory for waters in blue:

### —— Follow these Specific Advisories for waters in purple

| Waterbody     | Fish           | General Population                                                          | Sensitive Population |
|---------------|----------------|-----------------------------------------------------------------------------|----------------------|
| Rio Reservoir | Yellow perch   | Greater than 10", up to 1 meal/month;<br>Less than 10", up to 4 meals/month | Up to 1 meal/month   |
|               | All other fish | See Statewide Advice                                                        |                      |