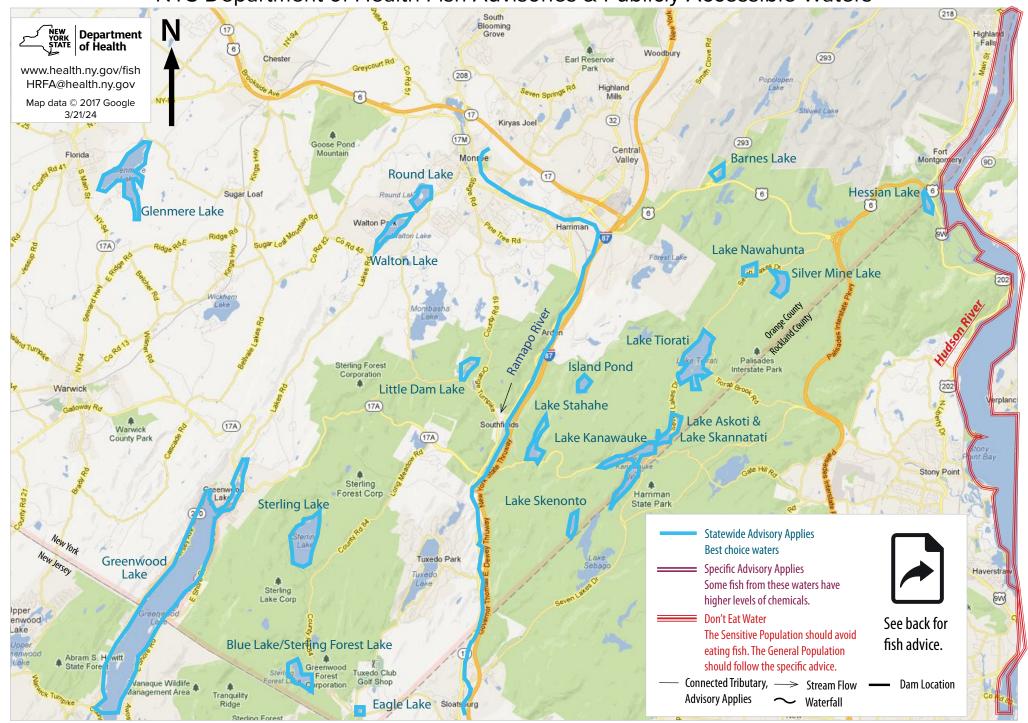

# Southern Orange County Fishing Waters

NYS Department of Health Fish Advisories & Publicly Accessible Waters

#### Follow the Statewide Advisory for waters in blue: