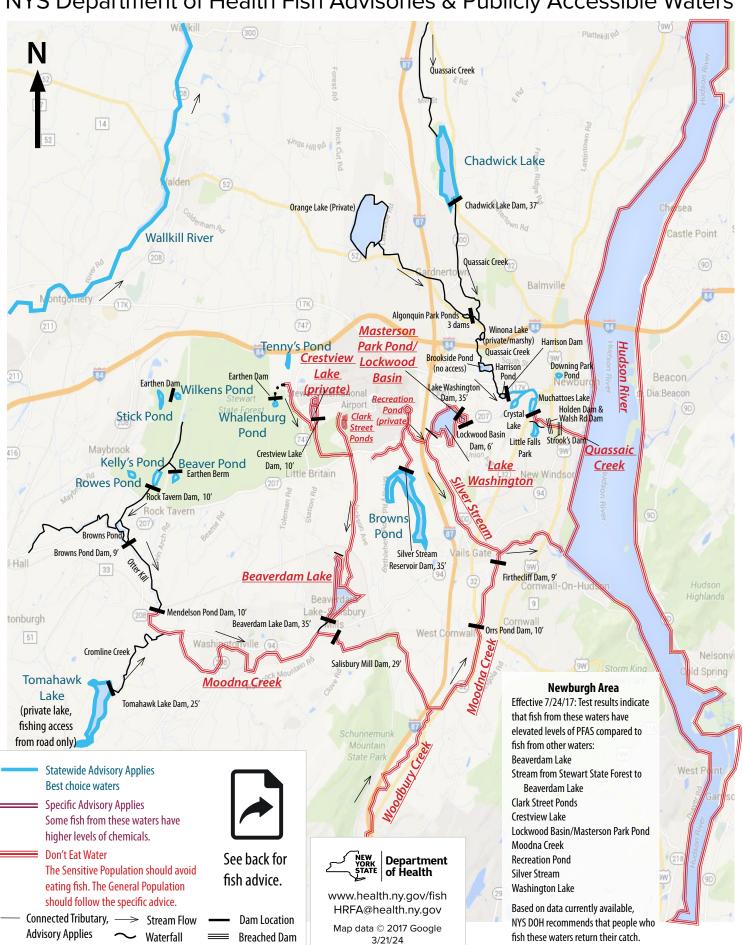

# Newburgh Area Fishing Waters

NYS Department of Health Fish Advisories & Publicly Accessible Waters

#### Follow the Statewide Advisory for waters in blue: