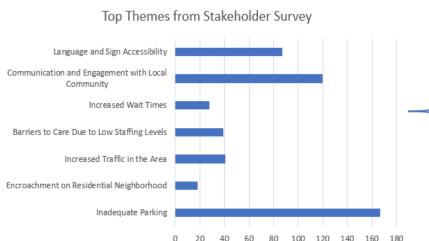

# But stakeholders have concerns about the proposed expansion:

#### **Parking**

Stakeholders are concerned that the project will exacerbate an already problematic parking situation, potentially increasing the distance for patients and those with disabilities/limited mobility to access the hospital. Potentially causing delays in accessing care and increasing risk for falls.

# Communication and Engagement with Local Community

Stakeholders want to see the hospital continue to reach out to the local community, involving them in the expansion process.

# → Language Access

Traffic

Appropriate translation and language access services could help improve patient experience and outcomes.

# 13%

of comments raised concerns about increased traffic in the area

of comments raised concerns about

language access

Many stakeholders that live or work in the area raised concerns about how the expansion may affect local traffic, especially during peak times.

#### Access to Care

By increasing space and services, patient volume will increase which would increase wait times causing delays in care; which may further exacerbate health disparities.