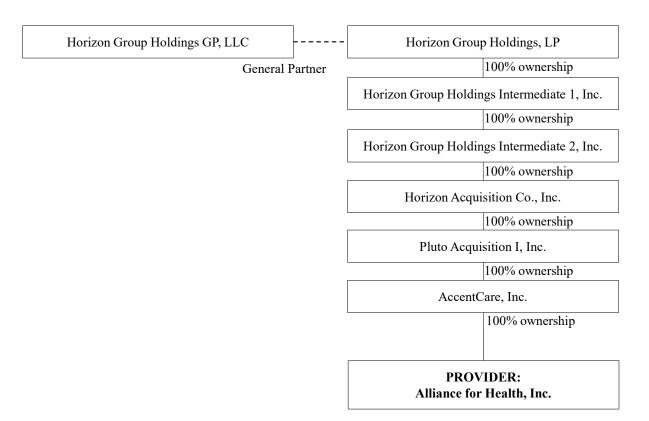

# **Changes of Ownership**

|    | <u>Number</u> | Applicant/Facility                                                                                                              |
|----|---------------|---------------------------------------------------------------------------------------------------------------------------------|
| 1. | 222105 E      | Alliance For Health, Inc.<br>(Geographical Service Area: Bronx, Kings, New York, Queens,<br>Westchester, and Richmond Counties) |