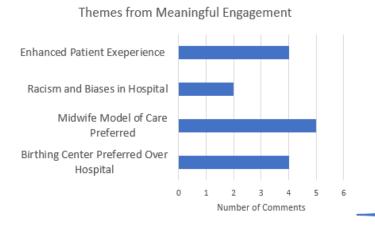

Key insights from community engagement and a summary of how the applicant plans to mitigate any negative health equity impacts to the medically underserved groups identified (200 words or less).

The following themes were identified during the meaningful engagement portion of the Health Equity Impact Assessment: general health concerns, improvement suggestions, community development, insurance and payment issues, and transportation barriers.

The Applicant plans to establish a community advisory board to continue engagement with stakeholders. The Applicant additionally plans to advocate with their community stakeholders, like local officials and community support agencies, to address transportation and post-discharge care challenges for medically underserved groups. The independent entity recommended improved care coordination, which includes support for utilizing transportation services, home visitation by community health workers post-discharge, and telehealth. The Applicant has agreed to consider and implement these suggestions.