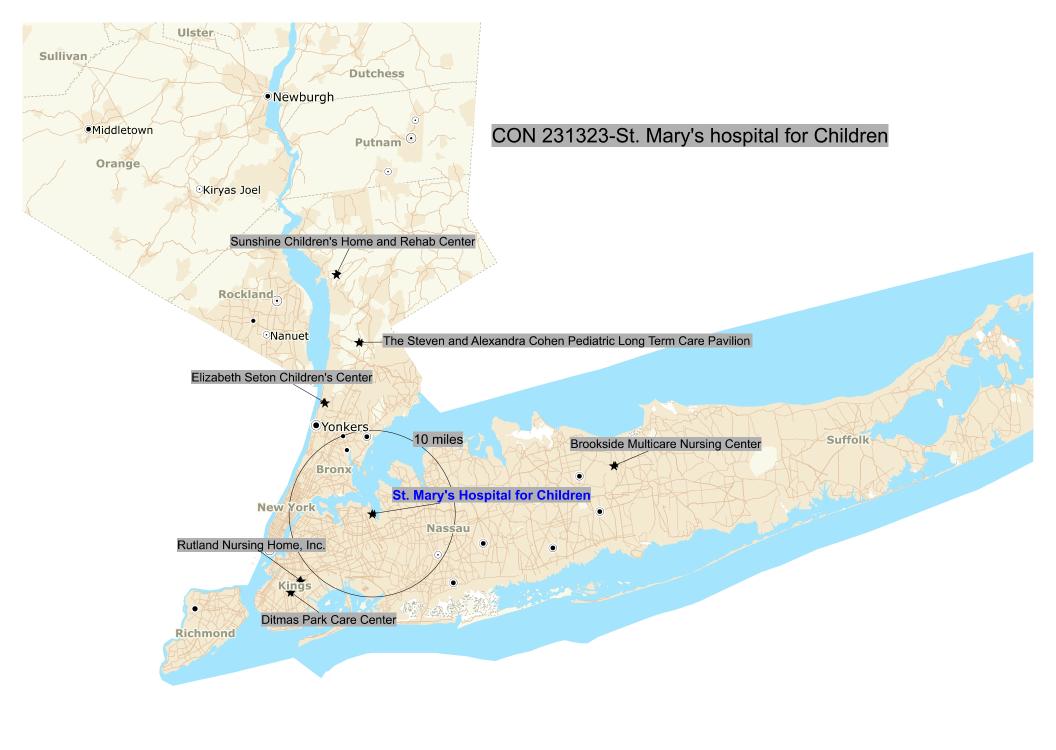

#### **Residential Health Care Facilities – Construction**

Exhibit #2

|    | <u>Number</u> | Applicant/Facility                               |
|----|---------------|--------------------------------------------------|
| 1. | 231323 C      | St. Mary's Hospital for Children (Queens County) |