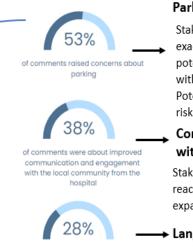

#### **Parking**

Stakeholders are concerned that the project will exacerbate an already problematic parking situation, potentially increasing the distance for patients and those with disabilities/limited mobility to access the hospital. Potentially causing delays in accessing care and increasing risk for falls.

# Communication and Engagement with Local Community

Stakeholders want to see the hospital continue to reach out to the local community, involving them in the expansion process.

# 13%

of comments raised concerns about increased traffic in the area

of comments raised concerns about

language access

Many stakeholders that live or work in the area raised concerns about how the expansion may affect local traffic, especially during peak times.