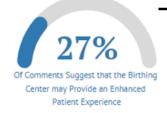

Key insights from community engagement and a summary of how the applicant plans to mitigate any negative health equity impacts to the medically underserved groups identified (200 words or less).

The following themes were identified during the meaningful engagement portion of the Health Equity Impact Assessment: general health concerns, improvement suggestions, community development, insurance and payment issues, and transportation barriers.

The Applicant plans to establish a community advisory board to continue engagement with stakeholders. The Applicant additionally plans to advocate with their community stakeholders, like local officials and community support agencies, to address transportation and post-discharge care challenges for medically underserved groups. The independent entity recommended improved care coordination, which includes support for utilizing transportation services, home visitation by community health workers post-discharge, and telehealth. The Applicant has agreed to consider and implement these suggestions.