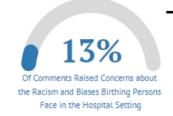

Key insights from community engagement and a summary of how the applicant plans to mitigate any negative health equity impacts to the medically underserved groups identified (200 words or less).

The following themes were identified during the meaningful engagement portion of the Health Equity Impact Assessment: general health concerns, improvement suggestions, community development, insurance and payment issues, and transportation barriers.

The Applicant plans to establish a community advisory board to continue engagement with stakeholders. The Applicant additionally plans to advocate with their community stakeholders, like local officials and community support agencies, to address transportation and post-discharge care challenges for medically underserved groups. The independent entity recommended improved care coordination, which includes support for utilizing transportation services, home visitation by community health workers post-discharge, and telehealth. The Applicant has agreed to consider and implement these suggestions.