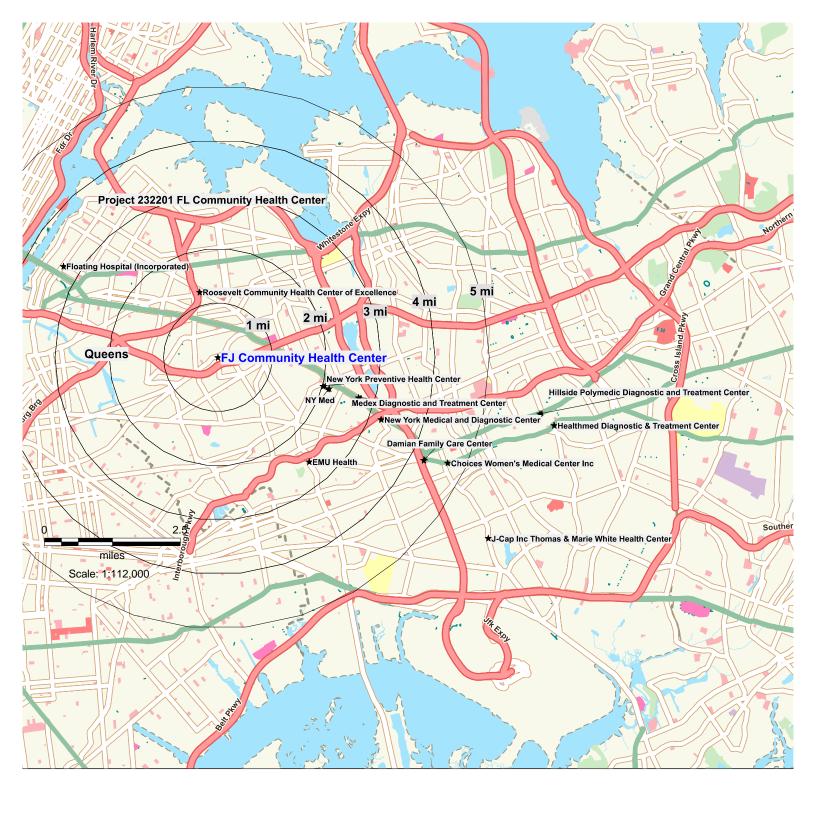

| 2.  | 222106 E                                                                                                                                       | AccentCare Of New York, Inc.<br>(Geographical Service Area: Bronx, Dutchess, Nassa<br>Putnam, Rockland, Suffolk, Ulster and Westchester                                            | •                |  |  |  |
|-----|------------------------------------------------------------------------------------------------------------------------------------------------|------------------------------------------------------------------------------------------------------------------------------------------------------------------------------------|------------------|--|--|--|
| 3.  | 222108 E                                                                                                                                       | All Metro Home Care Services of New York, Inc. d/b/a All Metro Health Care (Geographical Service Area: Nassau, Queens, and Su                                                      | uffolk Counties) |  |  |  |
| 4.  | 222111 E                                                                                                                                       | Allen Health Care Services d/b/a Elara Caring (Geographical Service Area: Dutchess, Nassau, Orange, Putnam, Queens, Rockland, Suffolk, Sullivan, Ulster, and Westchester Counties) |                  |  |  |  |
| 5.  | 231047 E                                                                                                                                       | SIAL Acquisition d/b/a The Veranda Assisted Living (Geographical Service Area: Kings, New York, Queens and Richmond Counties)                                                      |                  |  |  |  |
| 6.  | 231232 E                                                                                                                                       | Jewish Senior Life LHCSA, Inc., d/b/a Jewish Home<br>Licensed Home Care<br>(Geographical Service Area: Monroe, Livingston, On<br>Wayne Counties)                                   |                  |  |  |  |
| 7.  | 7. 231300 E Community Health And Home Care, Inc. (Geographical Service Area: Broome, Cayuga, Cortland, Schuyler, Tioga, and Tompkins Counties) |                                                                                                                                                                                    |                  |  |  |  |
| Am  | abulatory Surgery Ce                                                                                                                           | nters - Establish/Construct                                                                                                                                                        | Exhibit # 4      |  |  |  |
|     | <u>Number</u>                                                                                                                                  | Applicant/Facility                                                                                                                                                                 |                  |  |  |  |
| 1.  | 232143 E                                                                                                                                       | Saratoga-Schenectady Endoscopy Center, LLC (Saratoga County)                                                                                                                       |                  |  |  |  |
| 2.  | 232173 E                                                                                                                                       | Long Island Center for Digestive Health, LLC (Nassau County)                                                                                                                       |                  |  |  |  |
| 3.  | 232243 E                                                                                                                                       | Advanced Surgery Center (Rockland County)                                                                                                                                          |                  |  |  |  |
| Dia | gnostic and Treatme                                                                                                                            | nt Centers – Establish/Construct                                                                                                                                                   | Exhibit # 5      |  |  |  |
|     | <u>Number</u>                                                                                                                                  | Applicant/Facility                                                                                                                                                                 |                  |  |  |  |
| 1.  | 1. 232201 B FJ Community Family Corp. d/b/a FJ Community Health Center (Queens County)                                                         |                                                                                                                                                                                    |                  |  |  |  |
| Mic | Midwifery Birthing Center - Establish/Construct  Exhibit # 6                                                                                   |                                                                                                                                                                                    |                  |  |  |  |