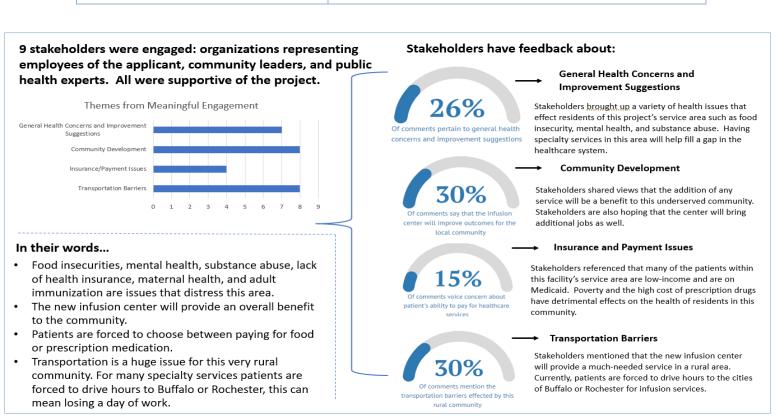

Key insights from community engagement and a summary of how the applicant plans to mitigate any negative health equity impacts to the medically underserved groups identified (200 words or less).

The following themes were identified during the meaningful engagement portion of the Health Equity Impact Assessment: general health concerns, improvement suggestions, community development, insurance and payment issues, and transportation barriers.

The Applicant plans to establish a community advisory board to continue engagement with stakeholders. The Applicant additionally plans to advocate with their community stakeholders, like local officials and community support agencies, to address transportation and post-discharge care challenges for medically underserved groups. The independent entity recommended improved care coordination, which includes support for utilizing transportation services, home visitation by community health workers post-discharge, and telehealth. The Applicant has agreed to consider and implement these suggestions.