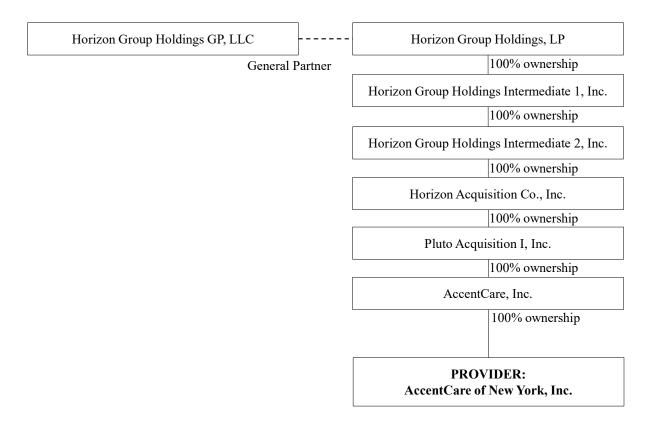

| 2.  | 222106 E                                                                                                                                       | AccentCare Of New York, Inc.<br>(Geographical Service Area: Bronx, Dutchess, Nassa<br>Putnam, Rockland, Suffolk, Ulster and Westchester                                            | •                |  |  |  |
|-----|------------------------------------------------------------------------------------------------------------------------------------------------|------------------------------------------------------------------------------------------------------------------------------------------------------------------------------------|------------------|--|--|--|
| 3.  | 222108 E                                                                                                                                       | All Metro Home Care Services of New York, Inc. d/b/a All Metro Health Care (Geographical Service Area: Nassau, Queens, and Su                                                      | uffolk Counties) |  |  |  |
| 4.  | 222111 E                                                                                                                                       | Allen Health Care Services d/b/a Elara Caring (Geographical Service Area: Dutchess, Nassau, Orange, Putnam, Queens, Rockland, Suffolk, Sullivan, Ulster, and Westchester Counties) |                  |  |  |  |
| 5.  | 231047 E                                                                                                                                       | SIAL Acquisition d/b/a The Veranda Assisted Living (Geographical Service Area: Kings, New York, Queens and Richmond Counties)                                                      |                  |  |  |  |
| 6.  | 231232 E                                                                                                                                       | Jewish Senior Life LHCSA, Inc., d/b/a Jewish Home<br>Licensed Home Care<br>(Geographical Service Area: Monroe, Livingston, On<br>Wayne Counties)                                   |                  |  |  |  |
| 7.  | 7. 231300 E Community Health And Home Care, Inc. (Geographical Service Area: Broome, Cayuga, Cortland, Schuyler, Tioga, and Tompkins Counties) |                                                                                                                                                                                    |                  |  |  |  |
| Am  | abulatory Surgery Ce                                                                                                                           | nters - Establish/Construct                                                                                                                                                        | Exhibit # 4      |  |  |  |
|     | <u>Number</u>                                                                                                                                  | Applicant/Facility                                                                                                                                                                 |                  |  |  |  |
| 1.  | 232143 E                                                                                                                                       | Saratoga-Schenectady Endoscopy Center, LLC (Saratoga County)                                                                                                                       |                  |  |  |  |
| 2.  | 232173 E                                                                                                                                       | Long Island Center for Digestive Health, LLC (Nassau County)                                                                                                                       |                  |  |  |  |
| 3.  | 232243 E                                                                                                                                       | Advanced Surgery Center (Rockland County)                                                                                                                                          |                  |  |  |  |
| Dia | gnostic and Treatme                                                                                                                            | nt Centers – Establish/Construct                                                                                                                                                   | Exhibit # 5      |  |  |  |
|     | <u>Number</u>                                                                                                                                  | Applicant/Facility                                                                                                                                                                 |                  |  |  |  |
| 1.  | 1. 232201 B FJ Community Family Corp. d/b/a FJ Community Health Center (Queens County)                                                         |                                                                                                                                                                                    |                  |  |  |  |
| Mic | Midwifery Birthing Center - Establish/Construct  Exhibit # 6                                                                                   |                                                                                                                                                                                    |                  |  |  |  |