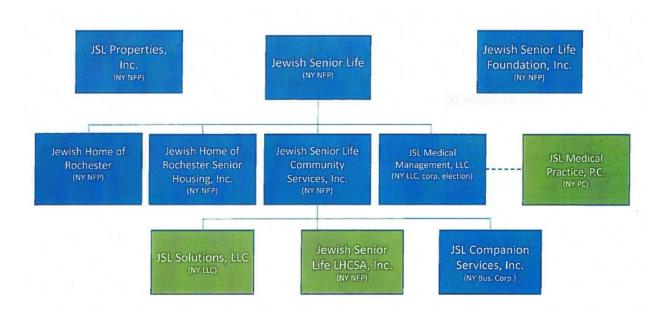

| 2.  | 222106 E                                                                                                                                       | AccentCare Of New York, Inc.<br>(Geographical Service Area: Bronx, Dutchess, Nassa<br>Putnam, Rockland, Suffolk, Ulster and Westchester                                            | •                |  |  |  |
|-----|------------------------------------------------------------------------------------------------------------------------------------------------|------------------------------------------------------------------------------------------------------------------------------------------------------------------------------------|------------------|--|--|--|
| 3.  | 222108 E                                                                                                                                       | All Metro Home Care Services of New York, Inc. d/b/a All Metro Health Care (Geographical Service Area: Nassau, Queens, and Su                                                      | uffolk Counties) |  |  |  |
| 4.  | 222111 E                                                                                                                                       | Allen Health Care Services d/b/a Elara Caring (Geographical Service Area: Dutchess, Nassau, Orange, Putnam, Queens, Rockland, Suffolk, Sullivan, Ulster, and Westchester Counties) |                  |  |  |  |
| 5.  | 231047 E                                                                                                                                       | SIAL Acquisition d/b/a The Veranda Assisted Living (Geographical Service Area: Kings, New York, Queens and Richmond Counties)                                                      |                  |  |  |  |
| 6.  | 231232 E                                                                                                                                       | Jewish Senior Life LHCSA, Inc., d/b/a Jewish Home<br>Licensed Home Care<br>(Geographical Service Area: Monroe, Livingston, On<br>Wayne Counties)                                   |                  |  |  |  |
| 7.  | 7. 231300 E Community Health And Home Care, Inc. (Geographical Service Area: Broome, Cayuga, Cortland, Schuyler, Tioga, and Tompkins Counties) |                                                                                                                                                                                    |                  |  |  |  |
| Am  | abulatory Surgery Ce                                                                                                                           | nters - Establish/Construct                                                                                                                                                        | Exhibit # 4      |  |  |  |
|     | <u>Number</u>                                                                                                                                  | Applicant/Facility                                                                                                                                                                 |                  |  |  |  |
| 1.  | 232143 E                                                                                                                                       | Saratoga-Schenectady Endoscopy Center, LLC (Saratoga County)                                                                                                                       |                  |  |  |  |
| 2.  | 232173 E                                                                                                                                       | Long Island Center for Digestive Health, LLC (Nassau County)                                                                                                                       |                  |  |  |  |
| 3.  | 232243 E                                                                                                                                       | Advanced Surgery Center (Rockland County)                                                                                                                                          |                  |  |  |  |
| Dia | gnostic and Treatme                                                                                                                            | nt Centers – Establish/Construct                                                                                                                                                   | Exhibit # 5      |  |  |  |
|     | <u>Number</u>                                                                                                                                  | Applicant/Facility                                                                                                                                                                 |                  |  |  |  |
| 1.  | 1. 232201 B FJ Community Family Corp. d/b/a FJ Community Health Center (Queens County)                                                         |                                                                                                                                                                                    |                  |  |  |  |
| Mic | Midwifery Birthing Center - Establish/Construct  Exhibit # 6                                                                                   |                                                                                                                                                                                    |                  |  |  |  |