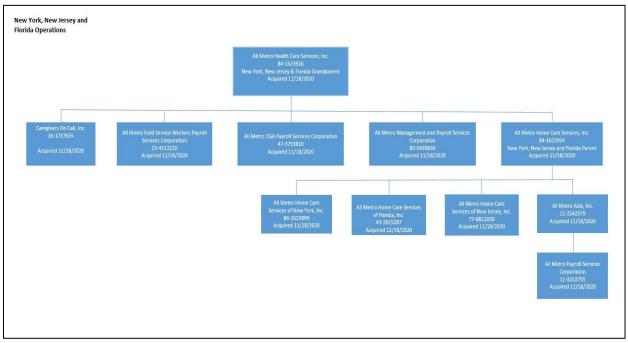

| 2.  | 222106 E                                                                                                                                       | AccentCare Of New York, Inc.<br>(Geographical Service Area: Bronx, Dutchess, Nassa<br>Putnam, Rockland, Suffolk, Ulster and Westchester                                            | •                |  |  |  |
|-----|------------------------------------------------------------------------------------------------------------------------------------------------|------------------------------------------------------------------------------------------------------------------------------------------------------------------------------------|------------------|--|--|--|
| 3.  | 222108 E                                                                                                                                       | All Metro Home Care Services of New York, Inc. d/b/a All Metro Health Care (Geographical Service Area: Nassau, Queens, and Su                                                      | uffolk Counties) |  |  |  |
| 4.  | 222111 E                                                                                                                                       | Allen Health Care Services d/b/a Elara Caring (Geographical Service Area: Dutchess, Nassau, Orange, Putnam, Queens, Rockland, Suffolk, Sullivan, Ulster, and Westchester Counties) |                  |  |  |  |
| 5.  | 231047 E                                                                                                                                       | SIAL Acquisition d/b/a The Veranda Assisted Living (Geographical Service Area: Kings, New York, Queens and Richmond Counties)                                                      |                  |  |  |  |
| 6.  | 231232 E                                                                                                                                       | Jewish Senior Life LHCSA, Inc., d/b/a Jewish Home<br>Licensed Home Care<br>(Geographical Service Area: Monroe, Livingston, On<br>Wayne Counties)                                   |                  |  |  |  |
| 7.  | 7. 231300 E Community Health And Home Care, Inc. (Geographical Service Area: Broome, Cayuga, Cortland, Schuyler, Tioga, and Tompkins Counties) |                                                                                                                                                                                    |                  |  |  |  |
| Am  | abulatory Surgery Ce                                                                                                                           | nters - Establish/Construct                                                                                                                                                        | Exhibit # 4      |  |  |  |
|     | <u>Number</u>                                                                                                                                  | Applicant/Facility                                                                                                                                                                 |                  |  |  |  |
| 1.  | 232143 E                                                                                                                                       | Saratoga-Schenectady Endoscopy Center, LLC (Saratoga County)                                                                                                                       |                  |  |  |  |
| 2.  | 232173 E                                                                                                                                       | Long Island Center for Digestive Health, LLC (Nassau County)                                                                                                                       |                  |  |  |  |
| 3.  | 232243 E                                                                                                                                       | Advanced Surgery Center (Rockland County)                                                                                                                                          |                  |  |  |  |
| Dia | gnostic and Treatme                                                                                                                            | nt Centers – Establish/Construct                                                                                                                                                   | Exhibit # 5      |  |  |  |
|     | <u>Number</u>                                                                                                                                  | Applicant/Facility                                                                                                                                                                 |                  |  |  |  |
| 1.  | 1. 232201 B FJ Community Family Corp. d/b/a FJ Community Health Center (Queens County)                                                         |                                                                                                                                                                                    |                  |  |  |  |
| Mic | Midwifery Birthing Center - Establish/Construct  Exhibit # 6                                                                                   |                                                                                                                                                                                    |                  |  |  |  |