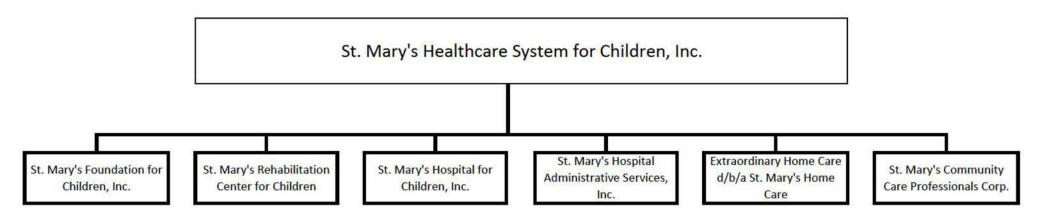

beds and certify a 4-bed Swing Bed Program with no change in total bed count

Project Capital Cost. \$40,264.00

Community Need: Both the lack of ICU and transition beds in Steuben County (and most surrounding counties) indicate a need for this type of service for both patients and families

*Projected Changes to Community Access*: This will allow patients (and families) in need of "Step-Up" care and skilled nursing care to stay in place at St. James, which is a service that has been lacking in the area for some time.

Given the above findings, staff recommend approval of the application to convert the beds to the new designations ("Step Up" and skilled nursing swing beds)

**Recommendation**: Approval *Contingencies*: None

Conditions: None

Comments: None



# **Organizational Chart**



## St. Mary's Healthcare System for Children, Inc.

### **CONSOLIDATED BALANCE SHEETS**

### December 31,

|                                                              | 2022           | 2021             |
|--------------------------------------------------------------|----------------|------------------|
| ASSETS                                                       |                | 1. 1925 <u> </u> |
| Current assets                                               |                |                  |
| Cash and cash equivalents                                    | \$ 19,421,362  | \$ 30,188,282    |
| Investments                                                  | 52,282,139     | 35,596,587       |
| Accounts receivable                                          | 15,778,475     | 15,