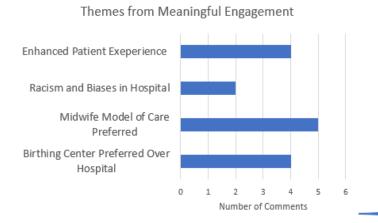

Key insights from community engagement and a summary of how the applicant plans to mitigate any negative health equity impacts to the medically underserved groups identified (200 words or less).

The following themes were identified during the meaningful engagement portion of the Health Equity Impact Assessment: general health concerns, improvement suggestions, community development, insurance and payment issues, and transportation barriers.

9 stakeholders were engaged: organizations representing employees of the applicant, community leaders, and public health experts. All were supportive of the project.

Themes from Meaningful Engagement

General Health Concerns and Improvement Suggestions
Community Development