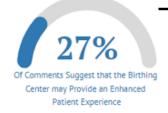

Key insights from community engagement and a summary of how the applicant plans to mitigate any negative health equity impacts to the medically underserved groups identified (200 words or less).

The following themes were identified during the meaningful engagement portion of the Health Equity Impact Assessment: general health concerns, improvement suggestions, community development, insurance and payment issues, and transportation barriers.

9 stakeholders were engaged: organizations representing employees of the applicant, community leaders, and public health experts. All were supportive of the project.

Themes from Meaningful Engagement

General Health Concerns and Improvement Suggestions
Community Development