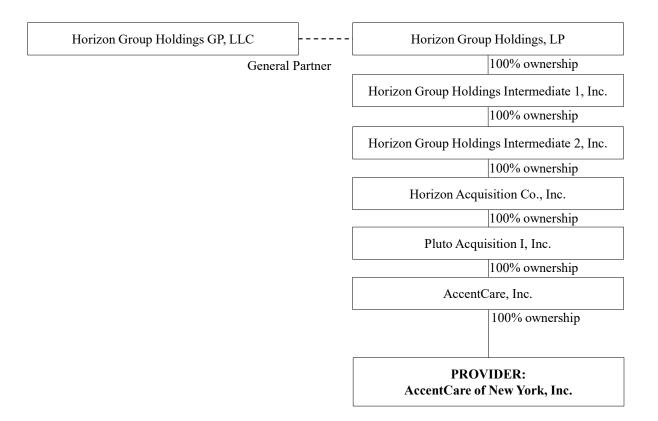

#### **Changes of Ownership**

| 1. | 222105 E | Alliance For Health, Inc.<br>(Geographical Service Area: Bronx,<br>Kings, New York, Queens, Westchester,<br>and Richmond Counties)                                                                | Approval |
|----|----------|---------------------------------------------------------------------------------------------------------------------------------------------------------------------------------------------------|----------|
| 2. | 222106 E | AccentCare Of New York, Inc.<br>(Geographical Service Area: Bronx,<br>Dutchess, Nassau, Orange, Putnam,<br>Rockland, Suffolk, Ulster and<br>Westchester Counties)                                 | Approval |
| 3. | 222108 E | All Metro Home Care Services of New<br>York, Inc. d/b/a All Metro Health Care<br>(Geographical Service Area: Nassau,<br>Queens, and Suffolk Counties)                                             | Approval |
| 4. | 222111 E | Allen Health Care Services<br>d/b/a Elara Caring<br>(Geographical Service Area: Dutchess,<br>Nassau, Orange, Putnam, Queens,<br>Rockland, Suffolk, Sullivan, Ulster, and<br>Westchester Counties) | Approval |
| 5. | 231047 E | SIAL Acquisition d/b/a The Veranda<br>Assisted Living<br>(Geographical Service Area: Kings,<br>New York, Queens and Richmond<br>Counties)                                                         | Approval |
| 6. | 231232 E | Jewish Senior Life LHCSA, Inc., d/b/a<br>Jewish Home of Rochester Licensed<br>Home Care<br>(Geographical Service Area: Monroe,<br>Livingston, Orleans, and Wayne<br>Counties)                     | Approval |
| 7. | 231300 E | Community Health And Home Care, Inc. (Geographical Service Area: Broome, Cayuga, Cortland, Schuyler, Tioga, and Tompkins Counties)                                                                | Approval |