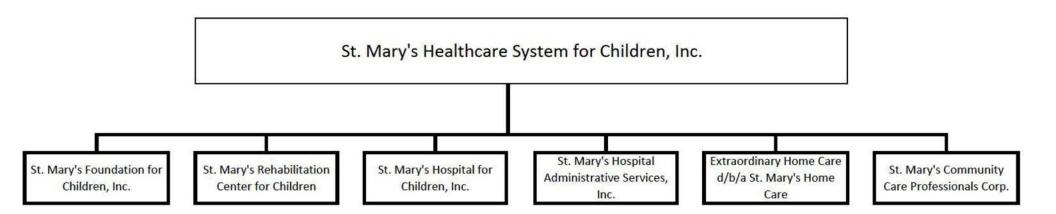

#### **Residential Health Care Facilities - Construction**

|    | <u>Number</u> | Applicant/Facility                               | E.P.R.C. Recommendation |
|----|---------------|--------------------------------------------------|-------------------------|
| 1. | 231323 C      | St. Mary's Hospital for Children (Queens County) | Contingent Approval     |