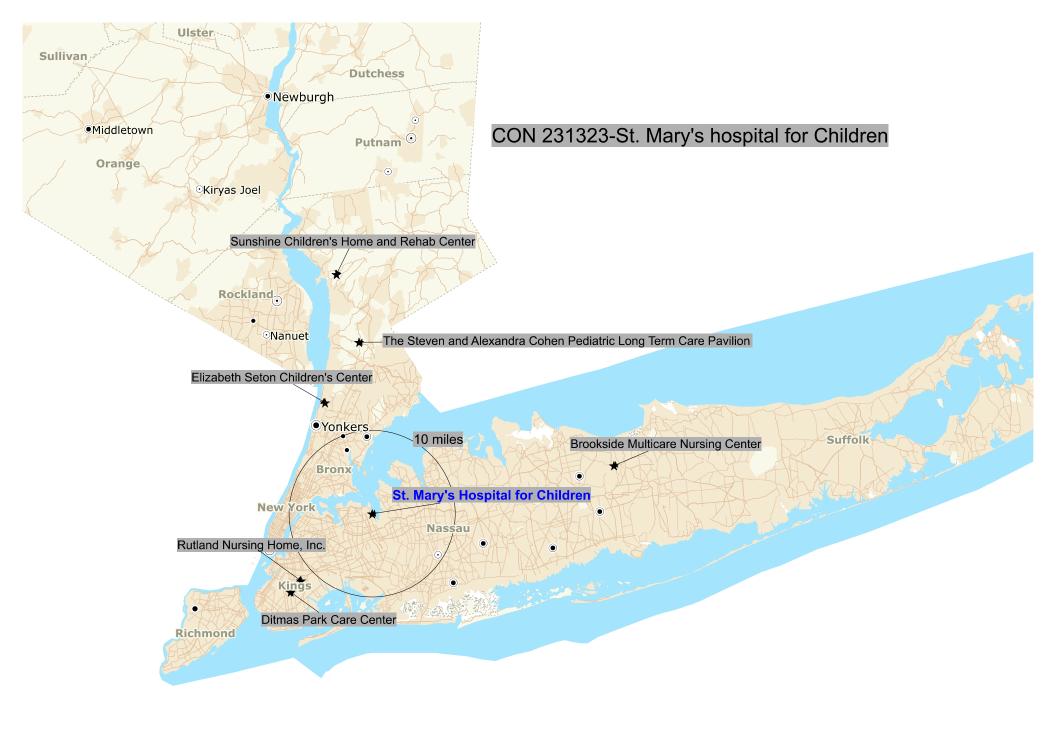

#### **Residential Health Care Facilities - Construction**

|    | <u>Number</u> | Applicant/Facility                               | E.P.R.C. Recommendation |
|----|---------------|--------------------------------------------------|-------------------------|
| 1. | 231323 C      | St. Mary's Hospital for Children (Queens County) | Contingent Approval     |