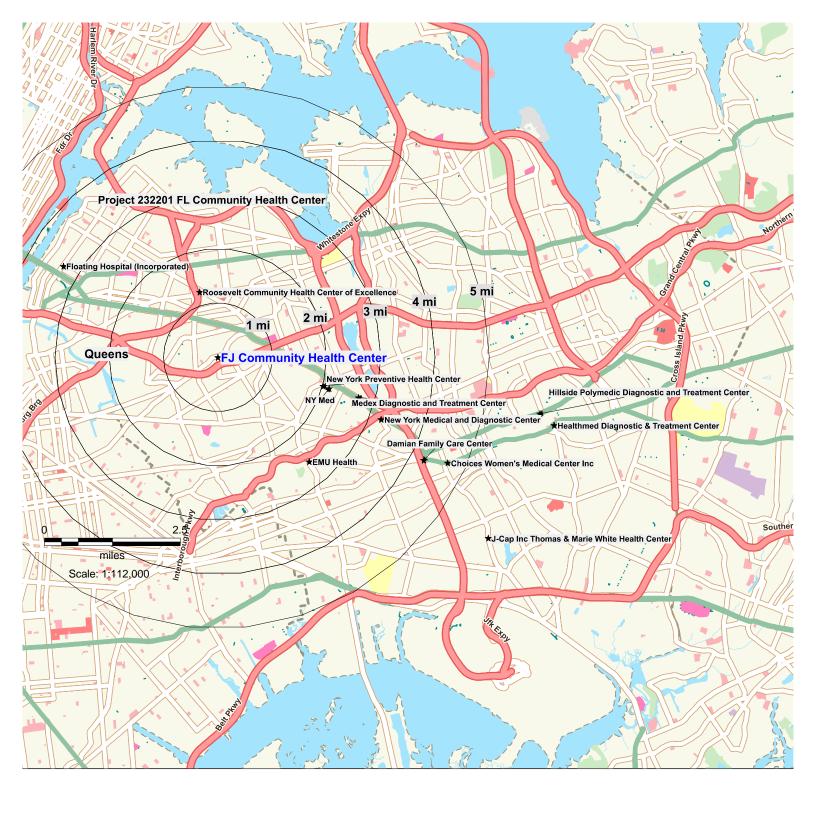

#### Diagnostic and Treatment Centers – Establish/Construct

|    | <u>Number</u> | Applicant/Facility                                                               | <b>E.P.R.C. Recommendation</b> |
|----|---------------|----------------------------------------------------------------------------------|--------------------------------|
| 1. | 232201 B      | FJ Community Family Corp. d/b/a<br>FJ Community Health Center<br>(Queens County) | Contingent Approval            |