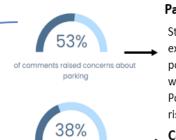

30%
Of comments mention the transportation barriers effected by this rural community

#### Transportation Barriers

Stakeholders mentioned that the new infusion center will provide a much-needed service in a rural area. Currently, patients are forced to drive hours to the cities of Buffalo or Rochester for infusion services.