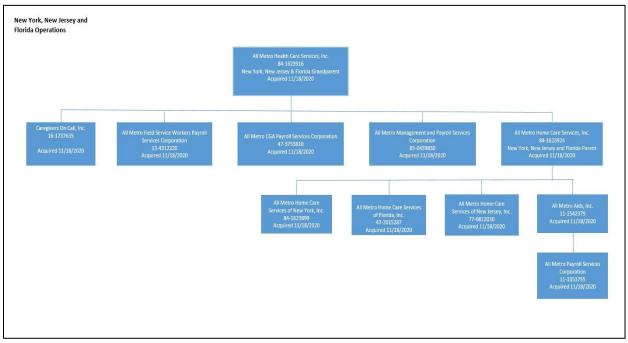

#### **Changes of Ownership**

| 1. | 222105 E | Alliance For Health, Inc.<br>(Geographical Service Area: Bronx,<br>Kings, New York, Queens, Westchester,<br>and Richmond Counties)                                                                | Approval |
|----|----------|---------------------------------------------------------------------------------------------------------------------------------------------------------------------------------------------------|----------|
| 2. | 222106 E | AccentCare Of New York, Inc.<br>(Geographical Service Area: Bronx,<br>Dutchess, Nassau, Orange, Putnam,<br>Rockland, Suffolk, Ulster and<br>Westchester Counties)                                 | Approval |
| 3. | 222108 E | All Metro Home Care Services of New<br>York, Inc. d/b/a All Metro Health Care<br>(Geographical Service Area: Nassau,<br>Queens, and Suffolk Counties)                                             | Approval |
| 4. | 222111 E | Allen Health Care Services<br>d/b/a Elara Caring<br>(Geographical Service Area: Dutchess,<br>Nassau, Orange, Putnam, Queens,<br>Rockland, Suffolk, Sullivan, Ulster, and<br>Westchester Counties) | Approval |
| 5. | 231047 E | SIAL Acquisition d/b/a The Veranda<br>Assisted Living<br>(Geographical Service Area: Kings,<br>New York, Queens and Richmond<br>Counties)                                                         | Approval |
| 6. | 231232 E | Jewish Senior Life LHCSA, Inc., d/b/a<br>Jewish Home of Rochester Licensed<br>Home Care<br>(Geographical Service Area: Monroe,<br>Livingston, Orleans, and Wayne<br>Counties)                     | Approval |
| 7. | 231300 E | Community Health And Home Care, Inc. (Geographical Service Area: Broome, Cayuga, Cortland, Schuyler, Tioga, and Tompkins Counties)                                                                | Approval |