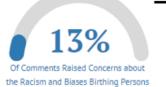

Key insights from community engagement and a summary of how the applicant plans to mitigate any negative health equity impacts to the medically underserved groups identified (200 words or less).

The following themes were identified during the meaningful engagement portion of the Health Equity Impact Assessment: general health concerns, improvement suggestions, community development, insurance and payment issues, and transportation barriers.

9 stakeholders were engaged: organizations representing employees of the applicant, community leaders, and public health experts. All were supportive of the project.

Themes from Meaningful Engagement

General Health Concerns and Improvement Suggestions
Community Development