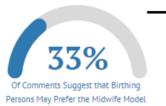

York City to give birth... hospitals do not staff midwives. Women deserve to have choices based on their risk factors"

### Stakeholders have feedback about:



## → Enhanced Patient Experience

Stakeholders shared views that birthing persons seek care outside of the traditional hospital setting. By providing a more personal and caring experience by a trusted midwife who is still providing high quality of care including prenatal screening the patient experience may be improved.



Face in the Hospital Setting

#### Biases in Hospital Setting

Stakeholders have concerns about racism and biases from staff at local hospitals. These biases can contribute to poor health outcomes for birthing persons from racial and ethnic minorities, resulting in increased infant and maternal mortality rates.



of Care

#### → The Midwife Model of Care

Stakeholders suggest that the midwife model of care may result in lower cesarean rates and fewer medical interventions for low-risk pregnant women.

### Preference for a Birthing Center



Stakeholders shared views that a birthing center can provide a warm, safe, comfortable and relaxed setting for birth compared to a hospital, while at the same providing more medical support and options than would be available with a home birth.



#### Part 4 - Conclusion

Approval is recommended based on the information and analysis presented in the Health Equity Impact Assessment and the applicant's mitigation plan, which demonstrates the proposed project will not result in any significant adverse health equity impacts.

#### **Lead DOH Office:**

Health Equ