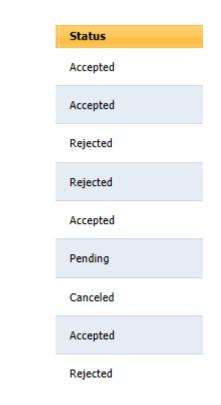

## **My Transfers Screen**

- The 'My Transfers' Screen is accessible to HHs from the quicklinks menu and CMAs from the Shortcuts Menu
- The 'My Transfers' Screen shows a history of all the pending, accepted, rejected or canceled transfers
- From the My Transfers Screen providers can:
  - CANCEL
  - ACCEPT
  - REJECT
- These actions can be performed on the 'My Transfers' screen utilizing the action button to the right of the record

# 'My Transfers' Screen: Status

- Records remain on the 'My Transfers' Screen for perpetuity.
- Providers can use the Status Column to determine if the record has been acted on:
  - Pending The transfer has been requested, but not acted on
    - This includes both transfers you need to act on and transfers that you are waiting for another HH to act on. If you initiated a transfer you must wait for another HH to act on it.
  - Rejected A pending transfer was rejected. The member stays with the original HH and CMA
  - Accepted The pending transfer was accepted. The effective date is used to determine when the initial segment should be ended and a new one started
  - Canceled A pending transfer was canceled before it was acted on.