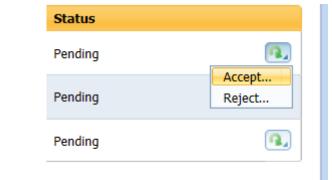

## **My Transfers Screen**

- The 'My Transfers' Screen is accessible to HHs from the quicklinks menu and CMAs from the Shortcuts Menu
- The 'My Transfers' Screen shows a history of all the pending, accepted, rejected or canceled transfers
- From the My Transfers Screen providers can:
  - CANCEL
  - ACCEPT
  - REJECT
- These actions can be performed on the 'My Transfers' screen utilizing the action button to the right of the record

# 'My Transfers' Screen: Status

- Records remain on the 'My Transfers' Screen for perpetuity.
- Providers can use the Status Column to determine if the record has been acted on:
  - Pending The transfer has been requested, but not acted on
    - This includes both transfers you need to act on and transfers that you are waiting for another HH to act on. If you initiated a transfer you must wait for another HH to act on it.
  - Rejected A pending transfer was rejected. The member stays with the original HH and CMA
  - Accepted The pending transfer was accepted. The effective date is used to determine when the initial segment should be ended and a new one started
  - Canceled A pending transfer was canceled before it was acted on.