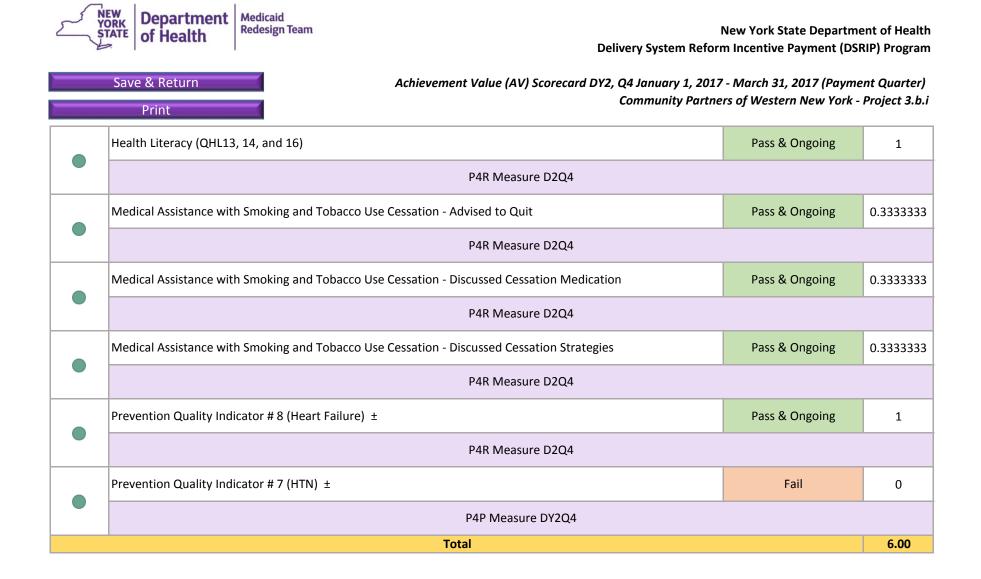

| A                                                      | chievement V  | /alue (AV) Sco | recard Summa     | ary                |                                                                |                          |  |  |
|--------------------------------------------------------|---------------|----------------|------------------|--------------------|----------------------------------------------------------------|--------------------------|--|--|
| Project Link (click on the purple link below to access |               | AV I           | Data             |                    | Payme                                                          | Payment Data             |  |  |
| each individual project report)                        | AVs Available | AVs Awarded    | AV<br>Adjustment | Net AVs<br>Awarded | DY2 Q4 Payment<br>Available                                    | DY2 Q4 Payment<br>Earned |  |  |
| Domain I - Organizational (All Projects)               | 5.00          | 5.00           | 0.00             | 5.00               | Organizational funds are embed<br>within each project's paymen |                          |  |  |
| 2.a.i                                                  | 21.00         | 21.00          | 0.00             | 21.00              | \$ 661,883                                                     | \$ 661,883               |  |  |
| 2.b.iii                                                | 22.00         | 21.00          | 0.00             | 21.00              | \$ 528,304                                                     | \$ 483,021               |  |  |
| 2.b.iv                                                 | 22.00         | 22.00          | 0.00             | 22.00              | \$ 507,187                                                     | \$ 507,187               |  |  |
| 2.c.ii                                                 | 22.00         | 20.60          | 0.00             | 20.60              | \$ 413,258                                                     | \$ 363,667               |  |  |
| 3.a.i                                                  | 17.00         | 10.00          | 0.00             | 10.00              | \$ 610,070                                                     | \$ 368,723               |  |  |
| 3.b.i                                                  | 14.00         | 13.00          | 0.00             | 13.00              | \$ 439,766                                                     | \$ 236,797               |  |  |
| 3.f.i                                                  | 14.00         | 13.00          | 0.00             | 13.00              | \$ 483,009                                                     | \$ 451,162               |  |  |
| 3.g.i                                                  | 12.00         | 11.00          | 0.00             | 11.00              | \$ 253,524                                                     | \$ 231,794               |  |  |
| 4.a.i                                                  | 16.00         | 16.00          | 0.00             | 16.00              | \$ 255,209                                                     | \$ 255,209               |  |  |