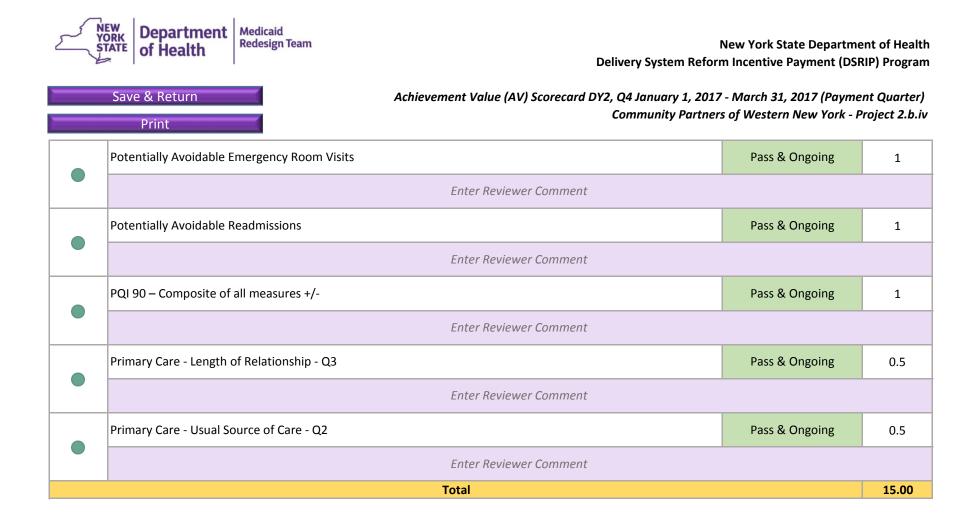

| A                                                      | chievement V  | /alue (AV) Sco | recard Summa     | ary                |                                                                |                          |  |  |
|--------------------------------------------------------|---------------|----------------|------------------|--------------------|----------------------------------------------------------------|--------------------------|--|--|
| Project Link (click on the purple link below to access |               | AV I           | Data             |                    | Payme                                                          | Payment Data             |  |  |
| each individual project report)                        | AVs Available | AVs Awarded    | AV<br>Adjustment | Net AVs<br>Awarded | DY2 Q4 Payment<br>Available                                    | DY2 Q4 Payment<br>Earned |  |  |
| Domain I - Organizational (All Projects)               | 5.00          | 5.00           | 0.00             | 5.00               | Organizational funds are embed<br>within each project's paymen |                          |  |  |
| 2.a.i                                                  | 21.00         | 21.00          | 0.00             | 21.00              | \$ 661,883                                                     | \$ 661,883               |  |  |
| 2.b.iii                                                | 22.00         | 21.00          | 0.00             | 21.00              | \$ 528,304                                                     | \$ 483,021               |  |  |
| 2.b.iv                                                 | 22.00         | 22.00          | 0.00             | 22.00              | \$ 507,187                                                     | \$ 507,187               |  |  |
| 2.c.ii                                                 | 22.00         | 20.60          | 0.00             | 20.60              | \$ 413,258                                                     | \$ 363,667               |  |  |
| 3.a.i                                                  | 17.00         | 10.00          | 0.00             | 10.00              | \$ 610,070                                                     | \$ 368,723               |  |  |
| 3.b.i                                                  | 14.00         | 13.00          | 0.00             | 13.00              | \$ 439,766                                                     | \$ 236,797               |  |  |
| 3.f.i                                                  | 14.00         | 13.00          | 0.00             | 13.00              | \$ 483,009                                                     | \$ 451,162               |  |  |
| 3.g.i                                                  | 12.00         | 11.00          | 0.00             | 11.00              | \$ 253,524                                                     | \$ 231,794               |  |  |
| 4.a.i                                                  | 16.00         | 16.00          | 0.00             | 16.00              | \$ 255,209                                                     | \$ 255,209               |  |  |