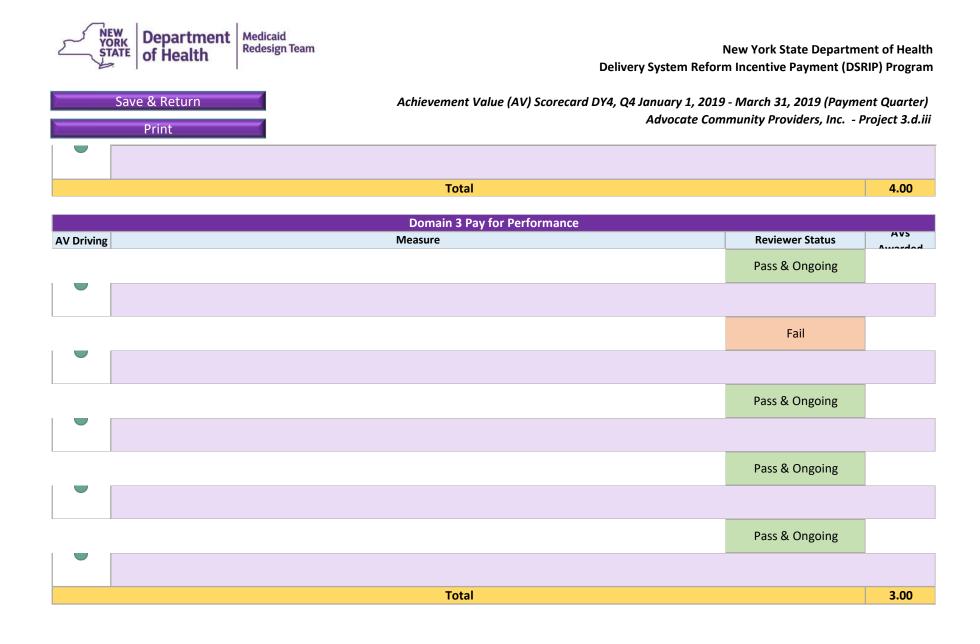

|            | Domain 2 Pay for Reporting                       |                 |                |
|------------|--------------------------------------------------|-----------------|----------------|
| AV Driving | Measure                                          | Reviewer Status | AVs<br>Awarded |
|            | Medicaid Spending on ER and Inpatient Services ± |                 | 1              |
|            |                                                  |                 |                |
|            |                                                  |                 | 1              |
|            | Enter Reviewer Comment                           |                 |                |