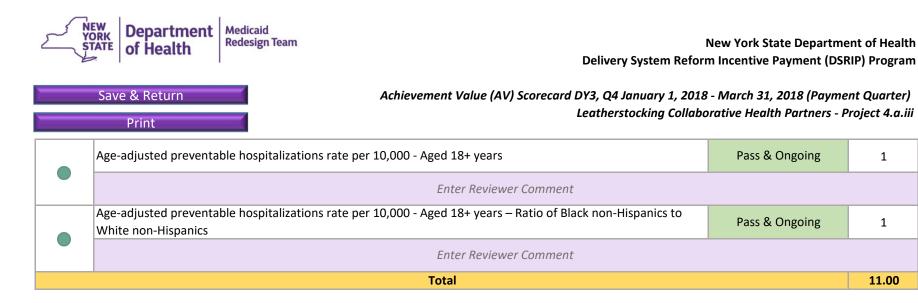

|   |
| Age-adjusted percentage of adult binge drinking during the past month                                     | Pass & Ongoing | 1 |
| Enter Reviewer Comment                                                                                    | ••             |   |
| Age-adjusted percentage of adults who have a regular health care provider - Aged 18+ years                | Pass & Ongoing | 1 |
| Enter Reviewer Comment                                                                                    |                |   |
| Age-adjusted percentage of adults with poor mental health for 14 or more days in the last month           | Pass & Ongoing | 1 |
| Enter Reviewer Comment                                                                                    |                |   |





Save & Return Print

Achievement Value (AV) Scorecard DY3, Q4 January 1, 2018 - March 31, 2018 (Payment Quarter) Leatherstocking Collaborative Health Partners - Project 4.b.i

| Payment Sr             | apshot |         |
|------------------------|--------|---------|
| DY3, Q4 Payment Earned | \$     | 639,484 |
| DY3, Q4 Payment Earned | \$     | 639,484 |
|                        |        |         |
|                        |        |         |
|                        |        |         |

|                |                                    | 4.b.i Scores  | heet             |                    |                  |                              |                                  |                              |                               |
|----------------|-------------------