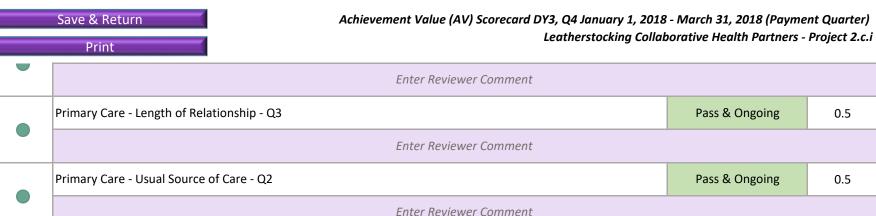

| Pass & Ongoing | 1 |
| Enter Reviewer Comment                                                                                                                                    |                |   |
| Potentially Avoidable Readmissions                                                                                                                        | Pass & Ongoing | 1 |
| Enter Reviewer Comment                                                                                                                                    |                |   |
| PQI 90 – Composite of all measures +/-                                                                                                                    | Pass & Ongoing | 1 |

0.5

0.5

15.00

0

Fail



Total

|            | Domain 2 Pay for Performance Project 2.c.i                                                           |                 |      |
|------------|------------------------------------------------------------------------------------------------------|-----------------|------|
| AV Driving | Measure                                                                                              | Reviewer Status | Avs  |
|            | Adult Access to Preventive or Ambulatory Care - 20 to 44 years                                       | Fail            | 0    |
|            | Enter Reviewer Comment                                                                               |                 |      |
|            | Adult Access to Preventive or Ambulatory Care - 45 to 64 year