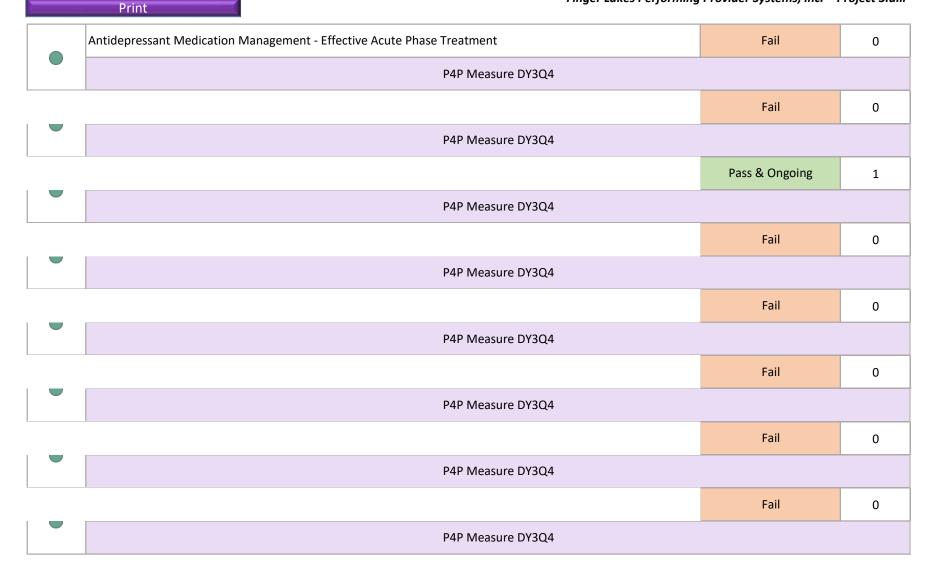

|  |     |  |  |  |  |
|                                                                              |  | 1   |  |  |  |  |
|                                                                              |  |     |  |  |  |  |
|                                                                              |  |     |  |  |  |  |

| Domain 3 Pay for Performance                                         |  |   |  |  |  |  |
|----------------------------------------------------------------------|--|---|--|--|--|--|
|                                                                      |  |   |  |  |  |  |
| Adherence to Antipsychotic Medications for People with Schizophrenia |  | 0 |  |  |  |  |
|                                                                      |  |   |  |  |  |  |



Achievement Value (AV) Scorecard DY3, Q4 January 1, 2018 - March 31, 2018 (Payment Quarter) Finger Lakes Performing Provider Systems, Inc. - Project 3.a.ii

NEW YORK STATE Medicaid Redesign Team Department of Health

Save & Return



| TATE of Health           | Medicaid<br>Redesign Team Delivery System Reform                                    | New York State Departme<br>n Incentive Payment (DSF |   |
|--------------------------|-------------------------------------------------------------------------------------|-----------------------------------------------------|---|
| Save & Return<br>Print   | Achievement Value (AV) Scorecard DY3, Q4 January 1, 2018<br>Finger Lakes Performing | - March 31, 2018 (Payme<br>Provider Systems, Inc I  |   |
| Initiation of Alcohol an | d Other Drug Dep